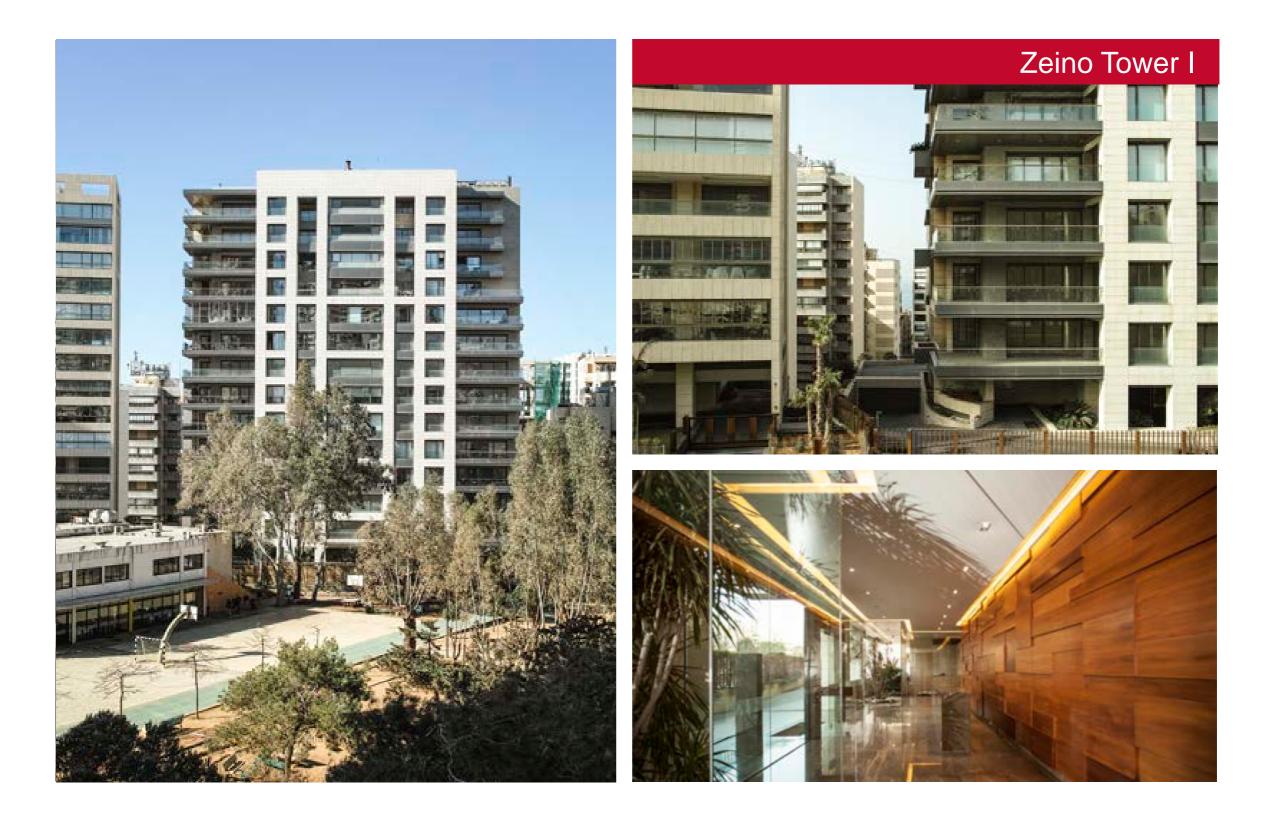

void any obstruction of this enchanting panorama.

## dolly debs Architects

## Our Projects RESIDENTIAL



## Ras Beirut Residential Building

Proposed to house 3 bedrooms apartments of 175 sqm each, distributed over 12 floors - in addition to a penthouse, this 8,000 sqm building would offer stylish beiruty residences well adapted to the high tech requirements of the capital modern living.





Beirut Heights





## **Fouquet Residential Tower**

Located in Ashrafieh, this unique residential tower is composed of several apartments - 300 m<sup>2</sup> each - and a duplex. Here, The high-rise Mediterranean residence is innovated combining simplicity and elegance. The tower is a vision statement in the old dense neighborhood.





Fouquet's Residential Tower

dolly debs Architects



















# Our Projects Listed

|             | 1993                                                                                                                                            |                                                 | 1999 |                                                                             | 2007 |
|-------------|-------------------------------------------------------------------------------------------------------------------------------------------------|-------------------------------------------------|------|-----------------------------------------------------------------------------|------|
| Bor         | Verdun 730<br>Borj Hammoud<br>Youssef