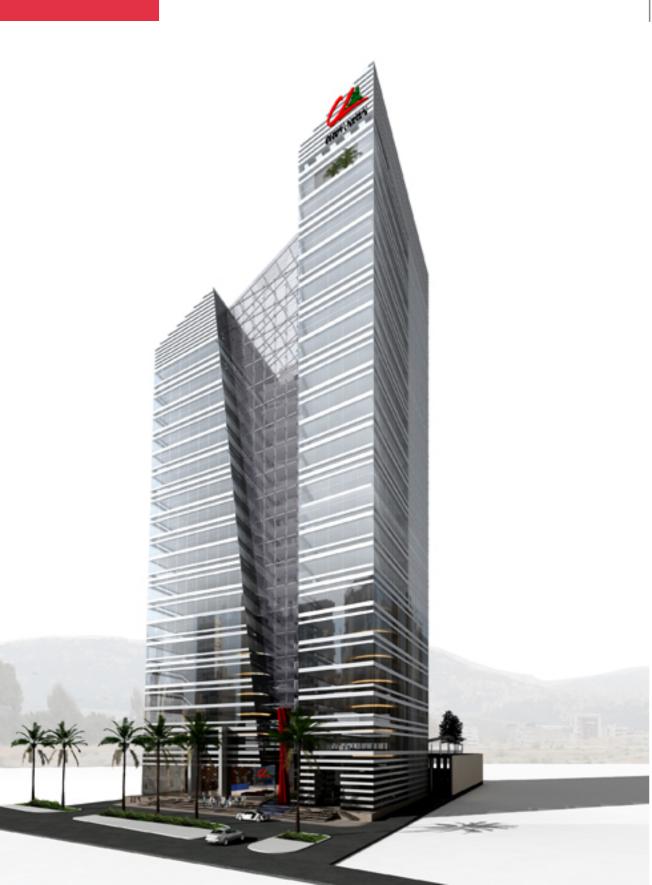

## Lebanese Bank

This competition-winner project is dedicated to accommodate the headquarter offices of a Lebanese bank on a commercially active boulevard of Beirut. Elegantly, this project defines, once more, a new skyline to the city, combining office functionality to aesthetics considerations. Furthermore, energy efficiency and green building requirements were incorporated, with expertise, within the language of the composition. Area of the project 65,000 m<sup>2</sup>.

# Our Projects

Lebanese Bank

dolly debs architects