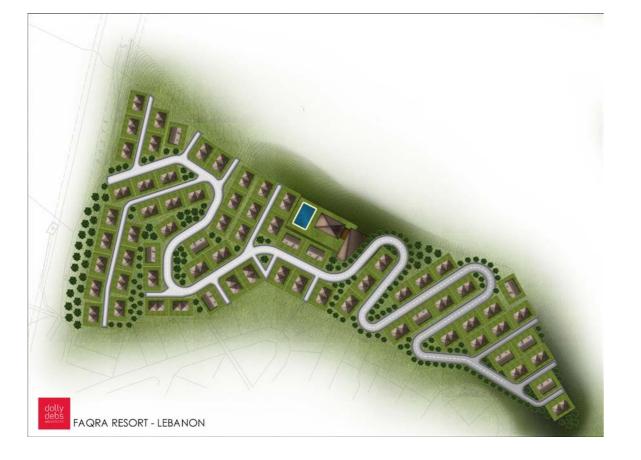

## Our Projects Listed MASTER PLANS

2012

Faqra Resort

2013

Al-Noor Theme Park

### FAQRA RESORT

Designed in two villas prototypes, distributed over a 100,000 sqm land area, this resort is also a community center with central sports club and administration. A space to enjoy life in public and privately..