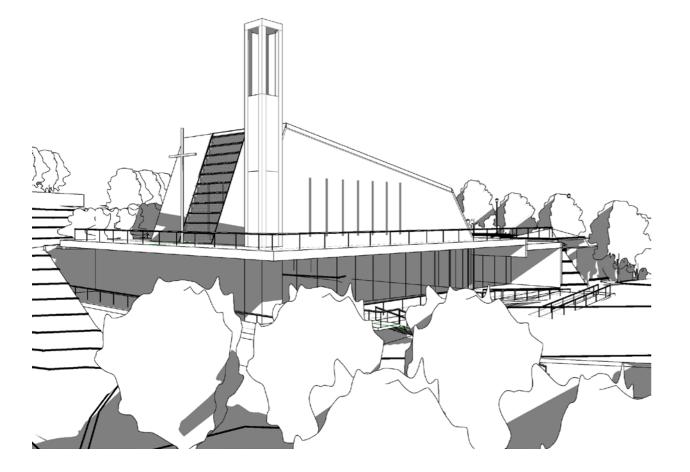

### Church & Community Center

Overlooking the projected Bekaata dam lake, this maronite Church and Community Center is planned to strengthen the religious and social ties of the surrounding community. The ascending volume is oriented towards the sky axially positioned facing the Cross. The whole is integrated beautifully in the natural site through adjusted levels, terraces and landscaped parking. Overall built-up area is 1,000 sqm.