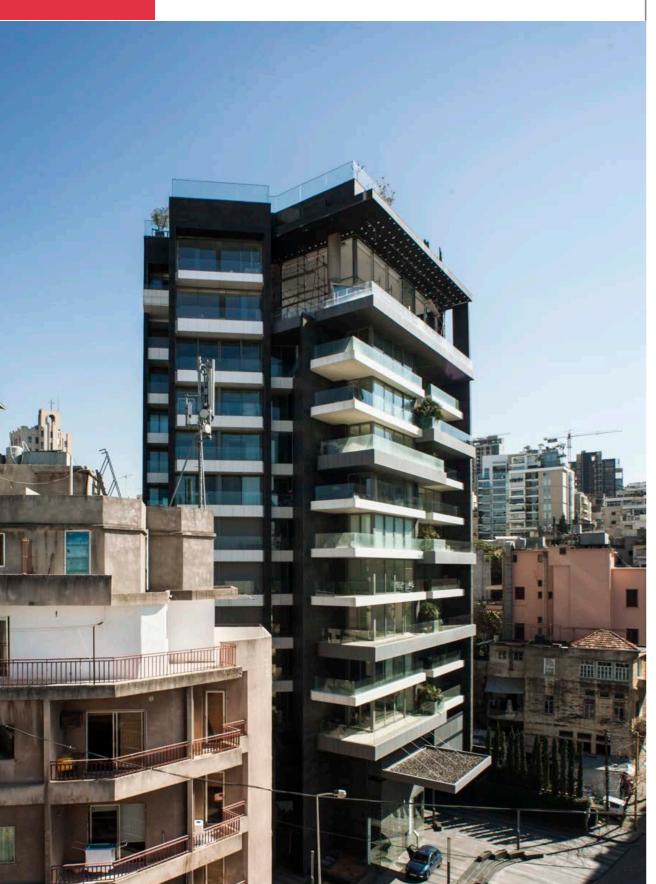

## Residential Towers Beirut (Lot 689)

Projected on a prominent highway in Beirut, these towers mix, harmoniously, different apartment sizes and offer various new residential solutions to the urban habitat. Again, the urban gardens are positioned, skillfully, in the 3D grid, adding variety and greenery to, otherwise, a generic solution. Architectural elements were designed adopting the latest technologies. Living and reception spaces are oriented to benefit from the sea view. Gross residential area is 20,000 m<sup>2</sup> - lobbies, parking and services being excluded.

Residential Towers Beirut (Lot 689)