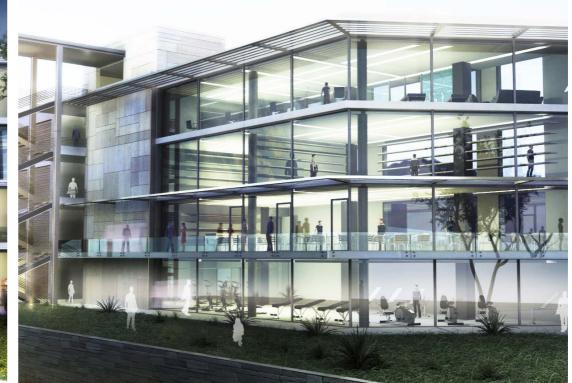

## Hindi Health Care Center

Located in Baabda- Lebanon, this projected center - with an area of 15,000 m<sup>2</sup> - offers comprehensive health care services from diagnostics and imaging to one day surgery, including various specialty clinics and a physiotherapy department. The center adapts state-of-the-art health care solutions to cultural requirements and local needs. Specifically, a unique women center is offered to this particular health aware society. Circulation is layered carefully to serve the complex functions in consideration of the divergence and the convergence of the various modalities. Wards enjoy panoramic sea view and full privacy.