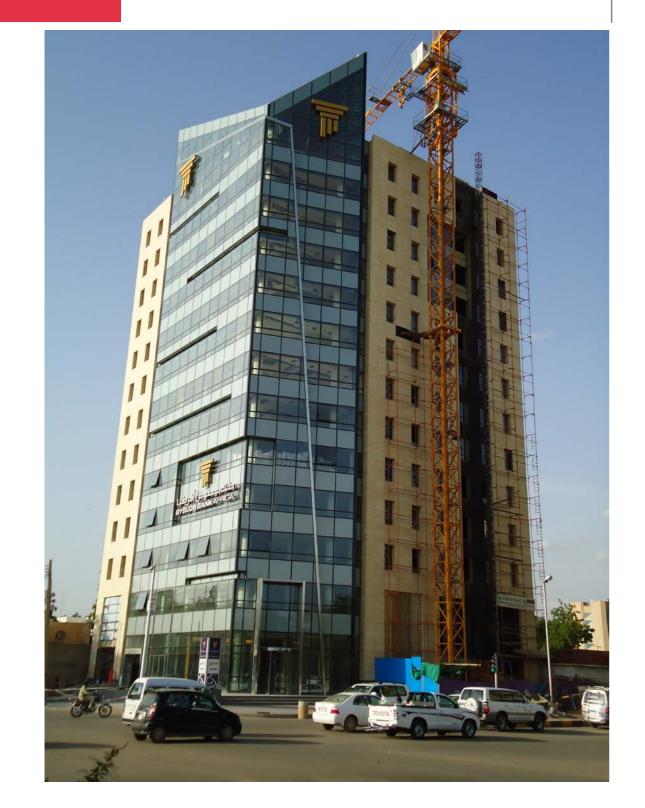

## **BEMO Bank**

Built in Khartoum – Sudan, this 15,000 sqm office building participates in the modernization of the capital . Not only the building – envelope and internal spaces are high-tech but also the processes were reviewed to impact on the space organization as a whole.