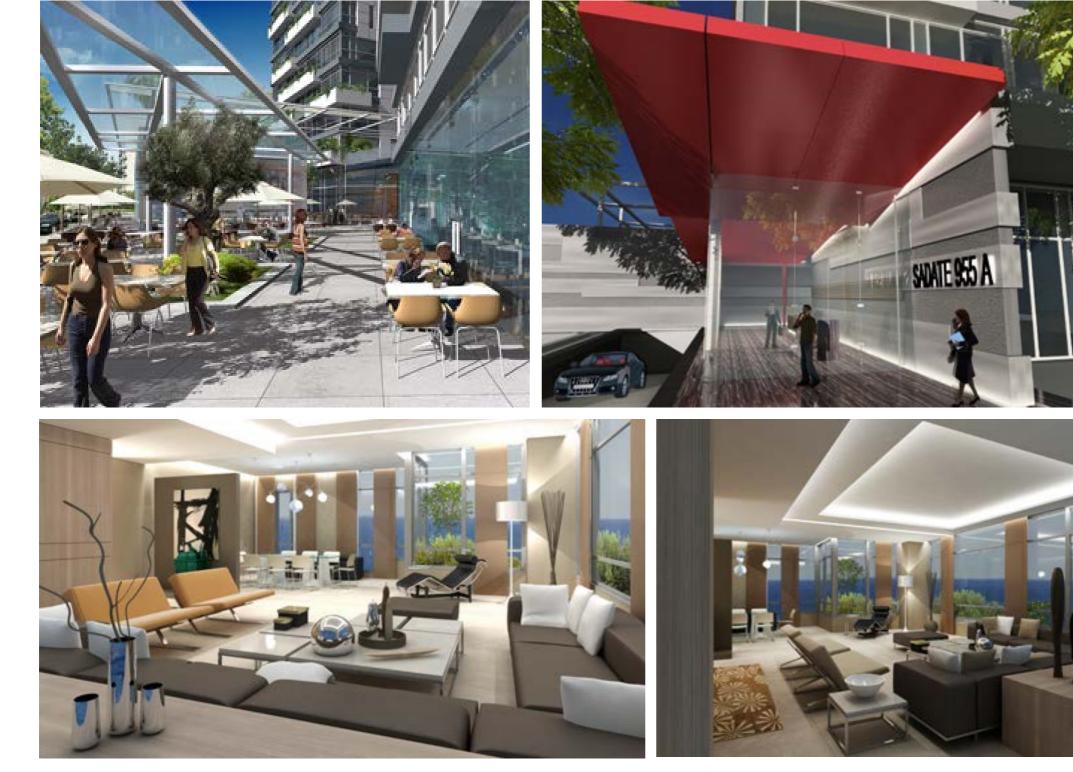

## Sadate 955

This project - actually under construction - is a residential complex, in busy Hamra neighborhood of Beirut City. It comprises around 110 apartments. Flexible planning allows opening-up apartments to each other - if required - in order to gain larger residential areas. Orientation of the living and the reception spaces takes full advantage of the sea view. State-of-the-art fixtures and equipment accentuate further the trendy design of the interiors and exterior.