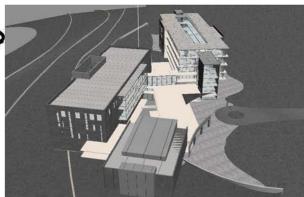

## Hindi Health Care Center

Located in Baabda- Lebanon, this projected center - with an area of 15,000 m<sup>2</sup> - offers comprehensive health care services from diagnostics and imaging to one day surgery, including various specialty clinics and a physiotherapy department. The center adapts state-of-the-art health care solutions to cultural requirements and local needs. Specifically, a unique women center is offered to this particular health aware society. Circulation is layered carefully to serve the complex functions in consideration of the divergence and the convergence of the various modalities. Wards enjoy panoramic sea view and full privacy.