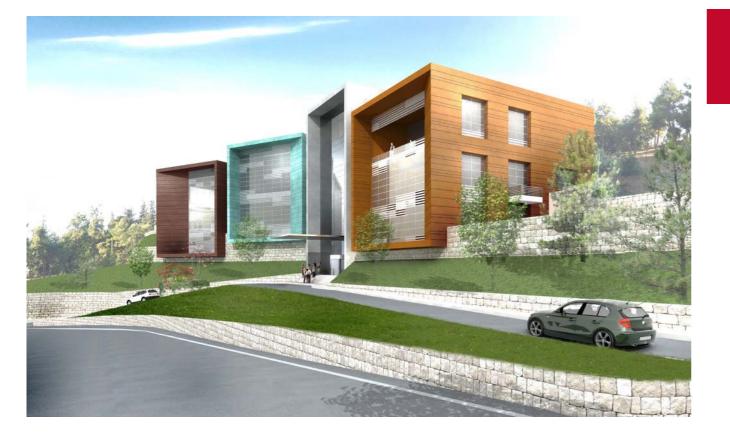

## **Riyadh Diet Center**

Addressed to a health conscious emerging society in Riyadh - KSA, this center offers a diet kitchens with state-of-the-art processes in addition to offices and a central administration. Area is 10,000 sqm.