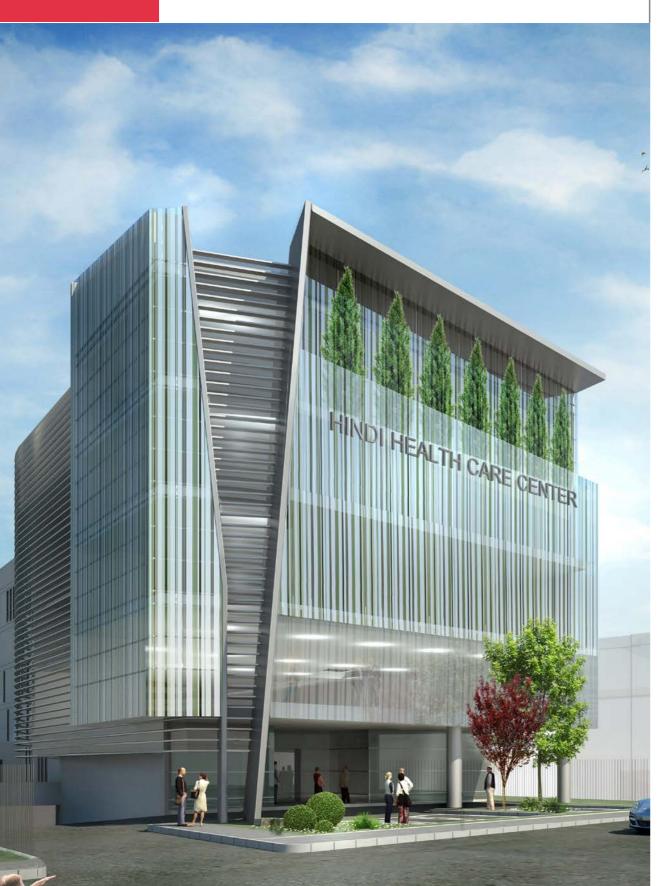

#### 2015

Hindi Health Care Center

## Hindi Health Care Center

Located in Baabda- Lebanon, this projected center - with an area of 15,000 m<sup>2</sup> - offers comprehensive health care services from diagnostics and imaging to one day surgery, including various specialty clinics and a physiotherapy department. The center adapts state-of-the-art health care solutions to cultural requirements and local needs. Specifically, a unique women center is offered to this particular health aware society. Circulation is layered carefully to serve the complex functions in consideration of the divergence and the convergence of the various modalities. Wards enjoy panoramic sea view and full privacy.