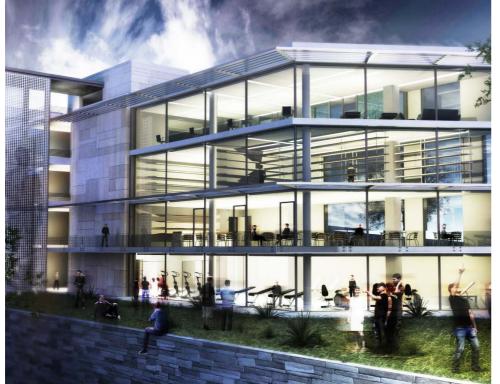

## Hindi Health Care Center

Located in Baabda- Lebanon, this projected center - with an area of 15,000 m<sup>2</sup> - offers comprehensive health care services from diagnostics and imaging to one day surgery, including various specialty clinics and a physiotherapy department. The center adapts state-of-the-art health care solutions to cultural requirements and local needs. Specifically, a unique women center is offered to this particular health aware society. Circulation is layered carefully to serve the complex functions in consideration of the divergence and the convergence of the various modalities. Wards enjoy panoramic sea view and full privacy.