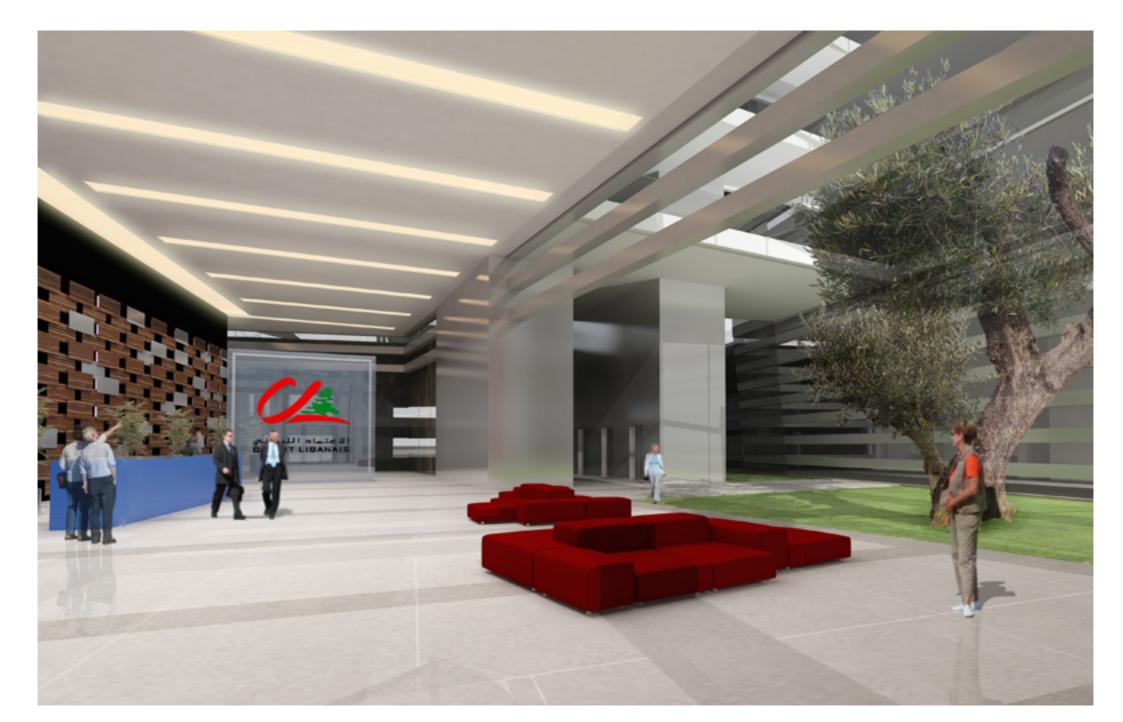

## Lebanese Bank

This competition-winner project is dedicated to accommodate the headquarter offices of a Lebanese bank on a commercially active boulevard of Beirut. Elegantly, this project defines, once more, a new skyline to the city, combining office functionality to aesthetics considerations. Furthermore, energy efficiency and green building requirements were incorporated, with expertise, within the language of the composition. Area of the project 65,000 m<sup>2</sup>.

Lebanese Bank

dolly debs architects