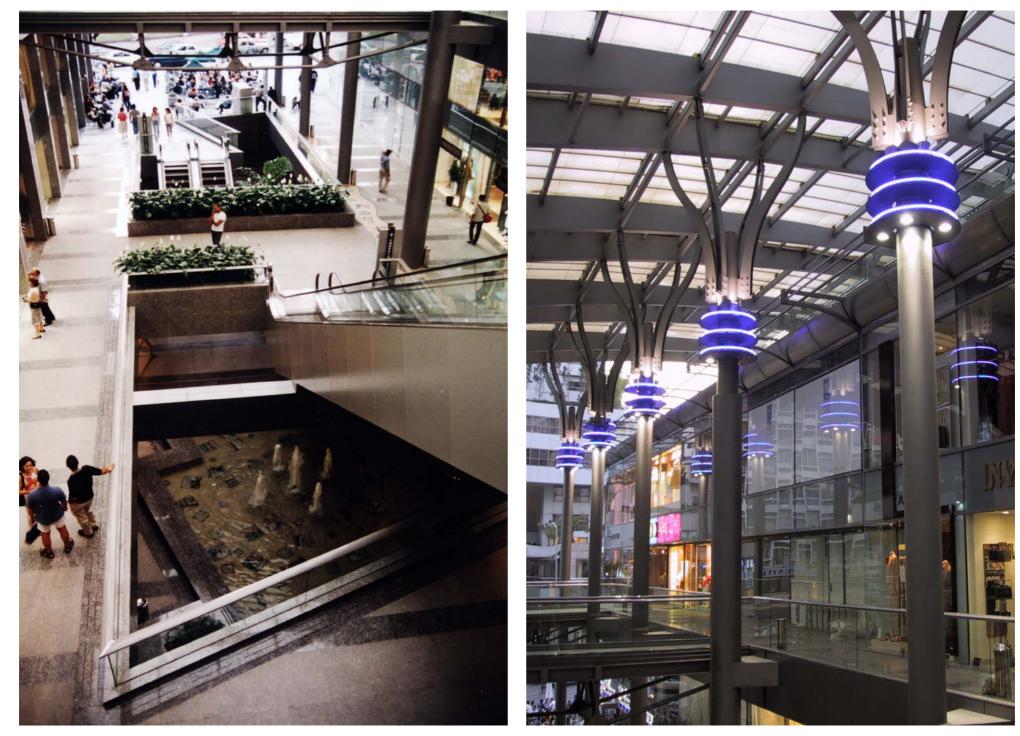

## Verdun 732

This office tower of 30,000 m<sup>2</sup> is a scale masterpiece composition on the main street of Verdun - the luxurious quarter of Beirut - a strong statement complementing the design of Verdun 730 - also accomplished by A-Consult, Dolly Debs Architects. Both projects, define the luxury character of the zone, the skyline of the city and the urban fabric of Verdun. Moreover, in Verdun 732, glass and steel structure frame, marvelously, the positive and negative spaces in a way no designer has approached earlier. Cafe-trottoirs, shops, and beauty centers - skillfully distributed around the main street and the open atriums of both projects, attract, day and night, local and regional customers. Verdun 730 and Verdun 732 are the pride of the capital city of Beirut.

Verdun 732

dolly debs architects