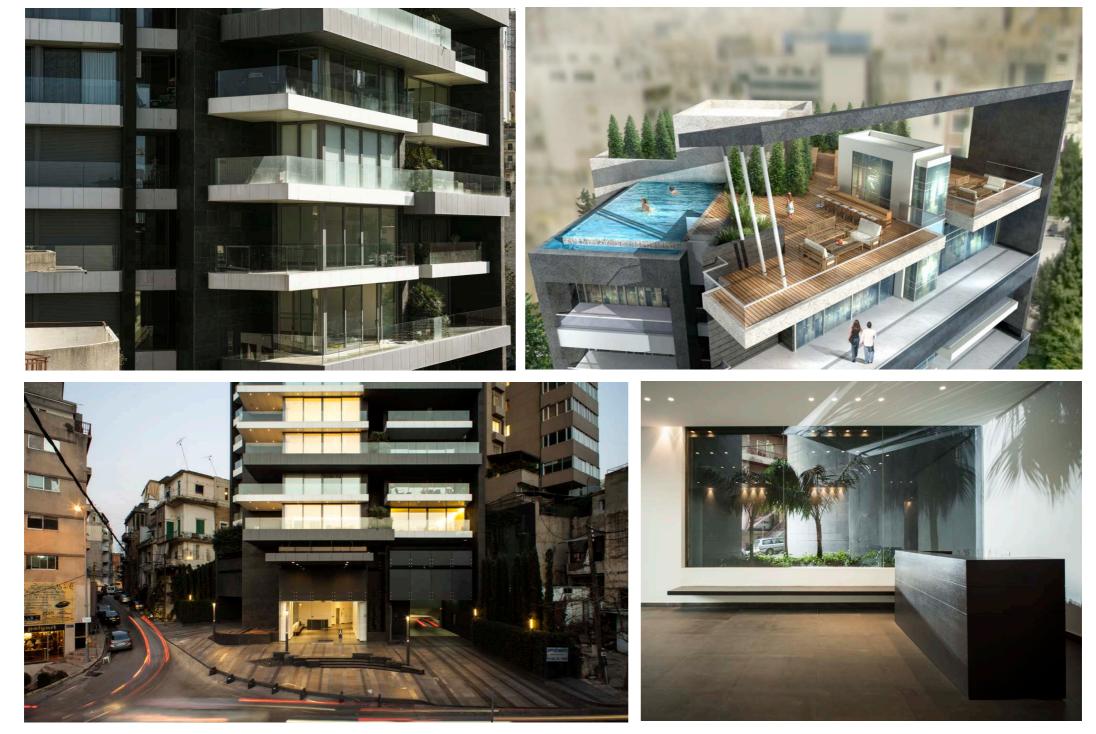

## Residential Towers Beirut (Lot 689)

Projected on a prominent highway in Beirut, these towers mix, harmoniously, different apartment sizes and offer various new residential solutions to the urban habitat. Again, the urban gardens are positioned, skillfully, in the 3D grid, adding variety and greenery to, otherwise, a generic solution. Architectural elements were designed adopting the latest technologies. Living and reception spaces are oriented to benefit from the sea view. Gross residential area is 20,000 m<sup>2</sup> - lobbies, parking and services being excluded.

Residential Towers Beirut (Lot 689)