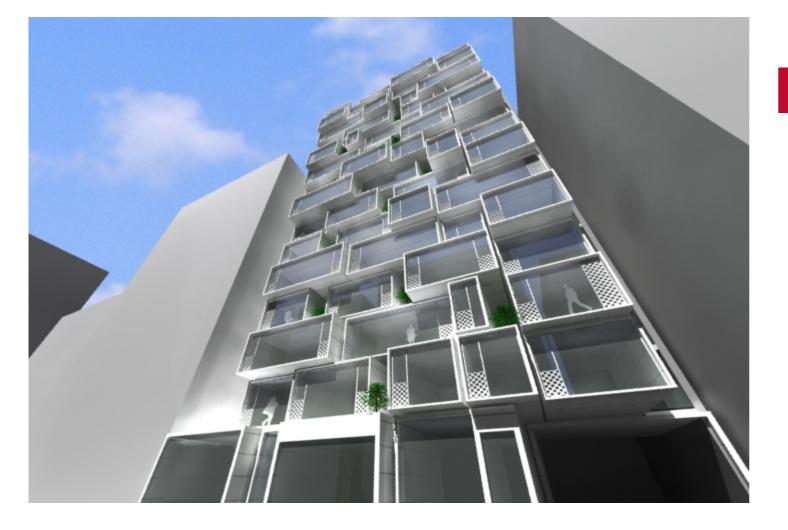

## Residential Towers Beirut (Lot 689)

Projected on a prominent highway in Beirut, these towers mix, harmoniously, different apartment sizes and offer various new residential solutions to the urban habitat. Again, the urban gardens are positioned, skillfully, in the 3D grid, adding variety and greenery to, otherwise, a generic solution. Architectural elements were designed adopting the latest technologies. Living and reception spaces are oriented to benefit from the sea view. Gross residential area is 20,000 m<sup>2</sup> - lobbies, parking and services being excluded.

Residential Towers Beirut (Lot 689)