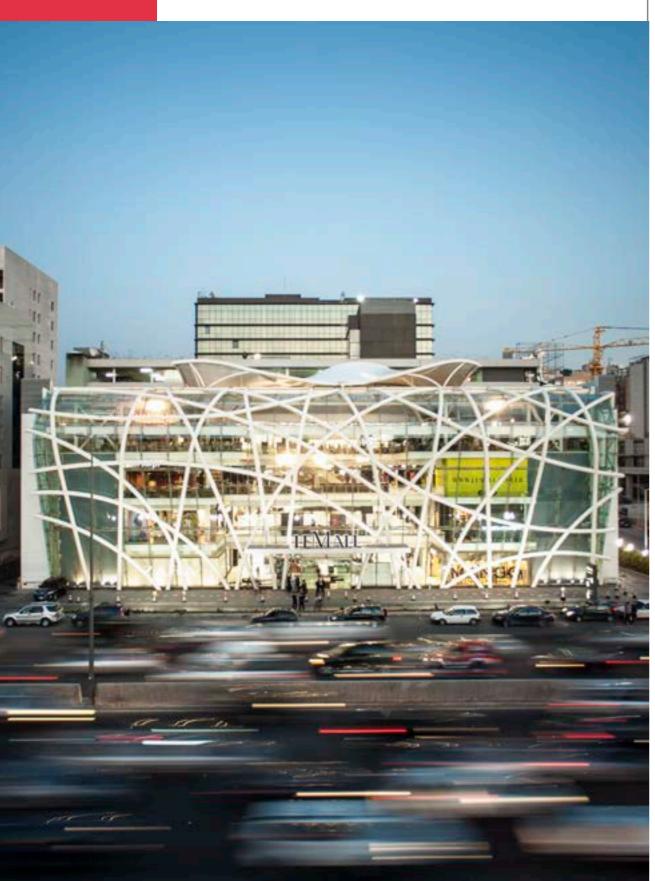

## Le Mall

Accommodating more than 28,000 m<sup>2</sup> of Gross Lease Area, distributed over five floors, retail, entertainment, cinemas and restaurants attract the Lebanese youth where their own aspirations are indulged. The free patterned transparent volume exposes main indoor activities and communicates the joyfulness of space to Dbayeh Highway. Le Mall is, again, a new iconic typology reflecting Dolly Debs Architects Design excellence.