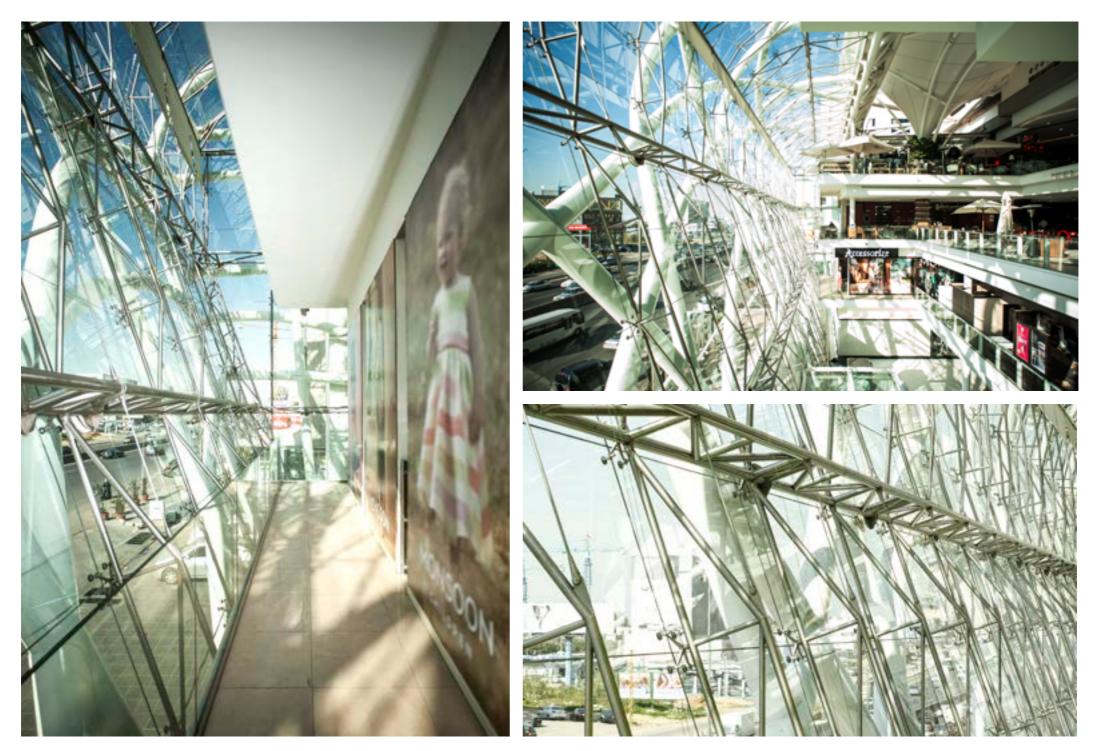

## Le Mall

Accommodating more than 28,000 m<sup>2</sup> of Gross Lease Area, distributed over five floors, retail, entertainment, cinemas and restaurants attract the Lebanese youth where their own aspirations are indulged. The free patterned transparent volume exposes main indoor activities and communicates the joyfulness of space to Dbayeh Highway. Le Mall is, again, a new iconic typology reflecting Dolly Debs Architects Design excellence.