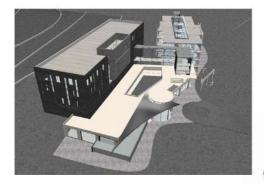

## Hindi Health Care Center

Located in Baabda- Lebanon, this projected center - with an area of 15,000 m<sup>2</sup> - offers comprehensive health care services from diagnostics and imaging to one day surgery, including various specialty clinics and a physiotherapy department. The center adapts state-of-the-art health care solutions to cultural requirements and local needs. Specifically, a unique women center is offered to this particular health aware society. Circulation is layered carefully to serve the complex functions in consideration of the divergence and the convergence of the various modalities. Wards enjoy panoramic sea view and full privacy.