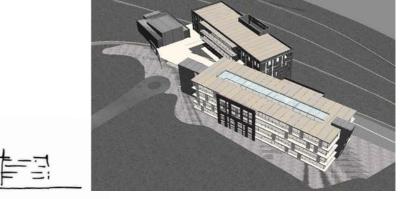

## Hindi Health Care Center

Located in Baabda- Lebanon, this projected center - with an area of 15,000 m<sup>2</sup> - offers comprehensive health care services from diagnostics and imaging to one day surgery, including various specialty clinics and a physiotherapy department. The center adapts state-of-the-art health care solutions to cultural requirements and local needs. Specifically, a unique women center is offered to this particular health aware society. Circulation is layered carefully to serve the complex functions in consideration of the divergence and the convergence of the various modalities. Wards enjoy panoramic sea view and full privacy.