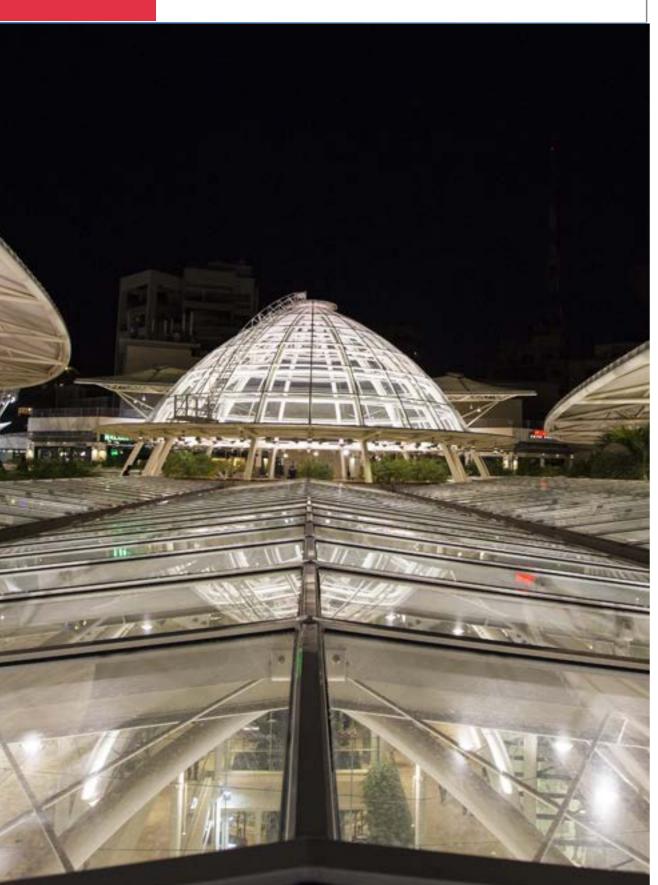

## ABC Achrafieh

This project is a landmark, a social hub and an urban economy corner stone. This four stories mall offers unique shopping experience incorporating leisure activities, food courts, cinemas and entertainment. This 140,000 m<sup>2</sup> adapts the old Lebanese souks model to the this third millennium Era in semi-open hightech circulation spaces, shops and nod atriums. A huge communal parking and technical zones accomodate more than 1,600 cars and provides fully equipped services to the clientele. This icon of Ashrafieh-Beirut has been rated as one of the most efficient and most beautiful urban mall in the world.