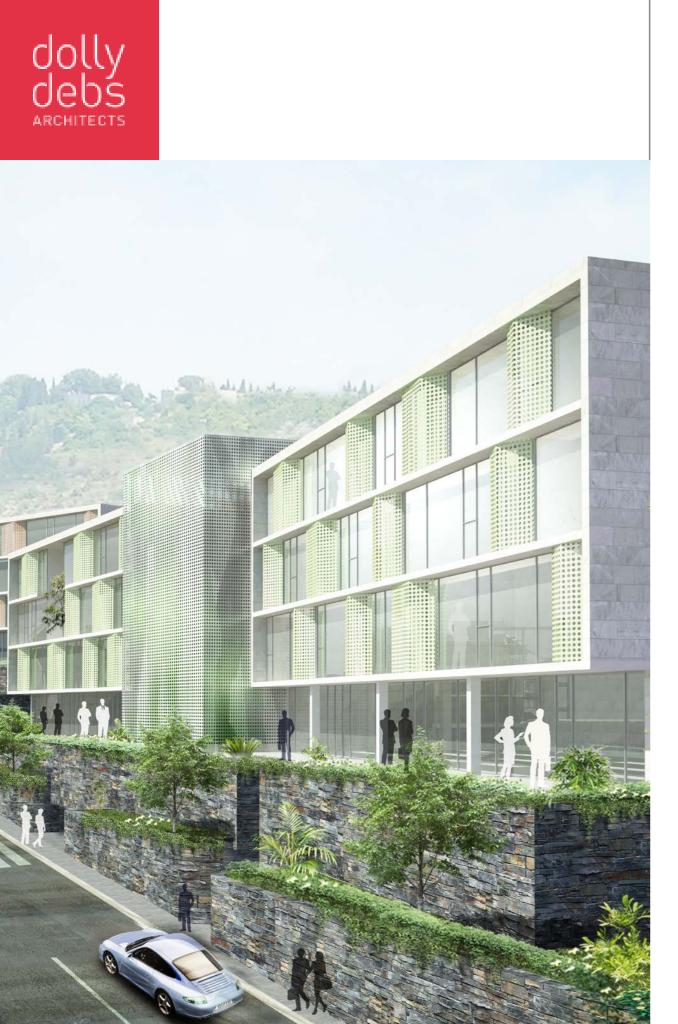

## Hindi Health Care Center

Located in Baabda- Lebanon, this projected center - with an area of 15,000 m<sup>2</sup> - offers comprehensive health care services from diagnostics and imaging to one day surgery, including various specialty clinics and a physiotherapy department. The center adapts state-of-the-art health care solutions to cultural requirements and local needs. Specifically, a unique women center is offered to this particular health aware society. Circulation is layered carefully to serve the complex functions in consideration of the divergence and the convergence of the various modalities. Wards enjoy panoramic sea view and full privacy.