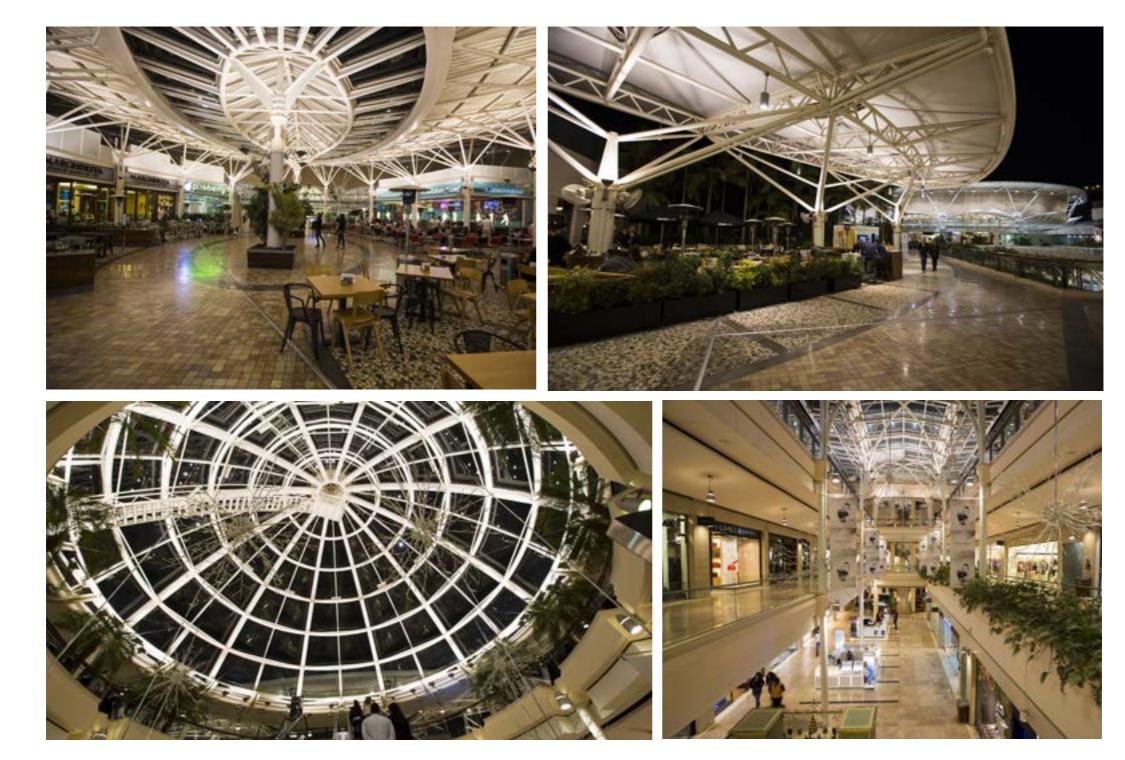

## Our Projects COMMERCIAL

This department store, with a Gross Lease Area of 25,000 m<sup>2</sup>, is the icon of Dbayeh. Again, this project is a Lebanese destination and an entertainment place for locals and foreigners. Luxurious retail shops, various style restaurants in addition to movies theaters proliferate special cachet enjoyment to the visitors. The restaurants, on the upper terrace, take advantage of the open sea view. In addition to carefully designed interiors, layered skillfully around the main atrium, the pure volumes reflects distinctively patterned contained architecture.

ABC Dbayeh