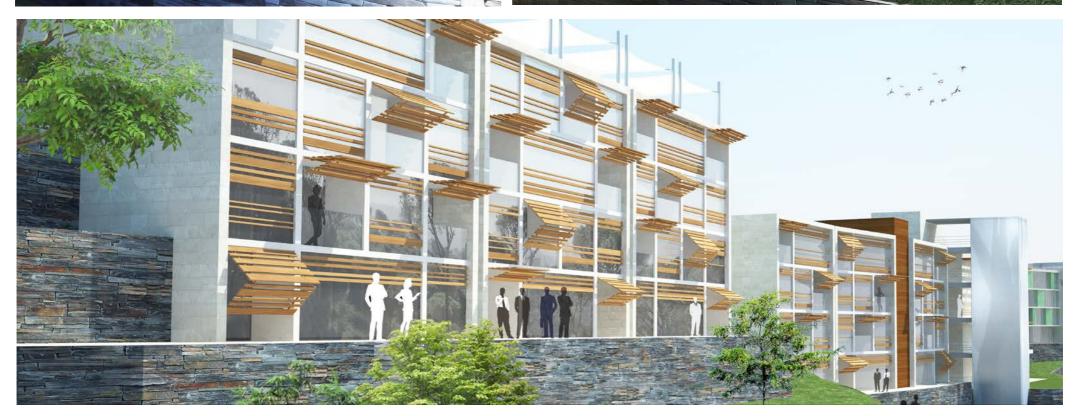

## Hindi Health Care Center

Located in Baabda- Lebanon, this projected center - with an area of 15,000 m<sup>2</sup> - offers comprehensive health care services from diagnostics and imaging to one day surgery, including various specialty clinics and a physiotherapy department. The center adapts state-of-the-art health care solutions to cultural requirements and local needs. Specifically, a unique women center is offered to this particular health aware society. Circulation is layered carefully to serve the complex functions in consideration of the divergence and the convergence of the various modalities. Wards enjoy panoramic sea view and full privacy.