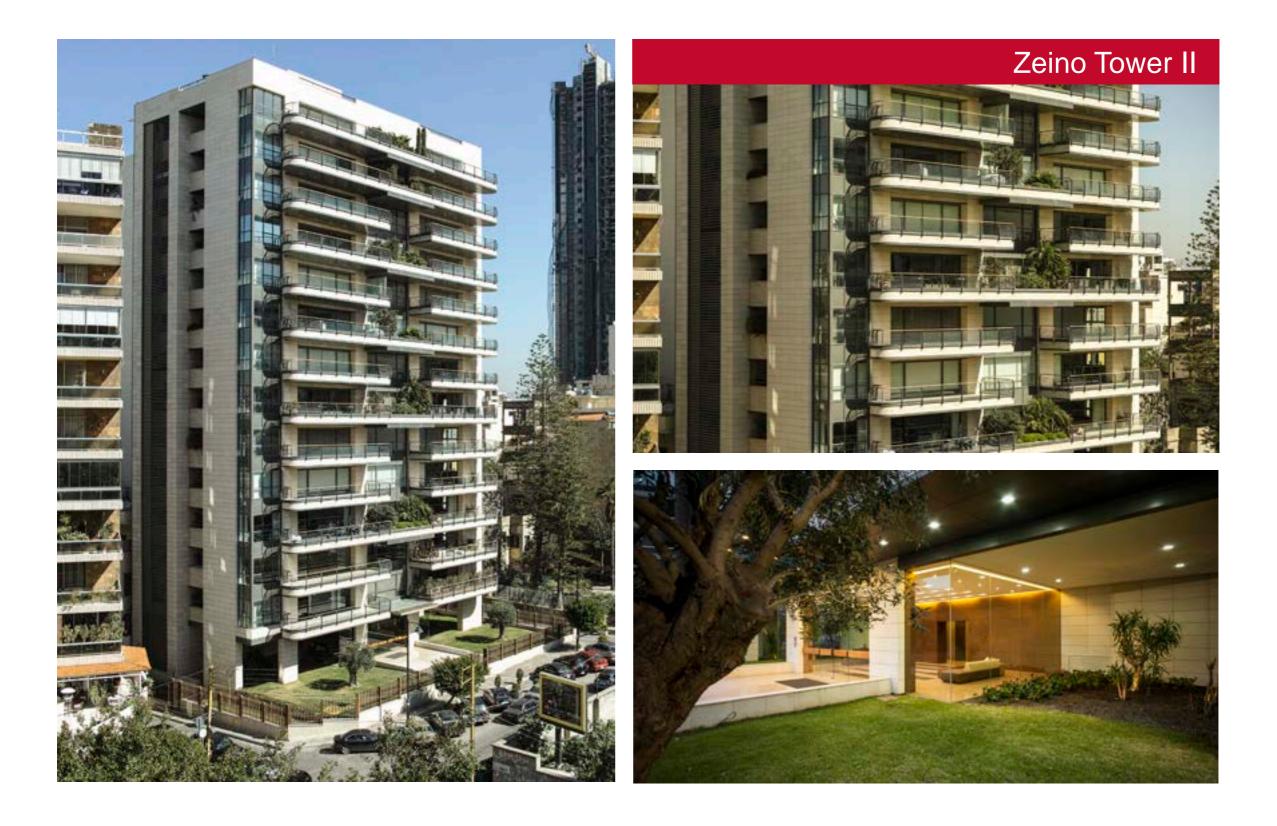

y to avoid any obstruction of this enchanting panorama.

## dolly debs Architects

## Our Projects RESIDENTIAL



## Ras Beirut Residential Building

Proposed to house 3 bedrooms apartments of 175 sqm each, distributed over 12 floors - in addition to a penthouse, this 8,000 sqm building would offer stylish beiruty residences well adapted to the high tech requirements of the capital modern living.





Beirut Heights





## **Fouquet Residential Tower**

Located in Ashrafieh, this unique residential tower is composed of several apartments - 300 m<sup>2</sup> each - and a duplex. Here, The high-rise Mediterranean residence is innovated combining simplicity and elegance. The tower is a vision statement in the old dense neighborhood.





Fouquet's Residential Tower

dolly debs Architects



















# Our Projects Listed

|             | 1993                                                                                                                                            |                                                 | 1999 |                                                                             | 2007 |
|-------------|-------------------------------------------------------------------------------------------------------------------------------------------------|-------------------------------------------------|------|-----------------------------------------------------------------------------|------|
| Bor         | Verdun 730<br>Borj Hammoud<br>Youssef