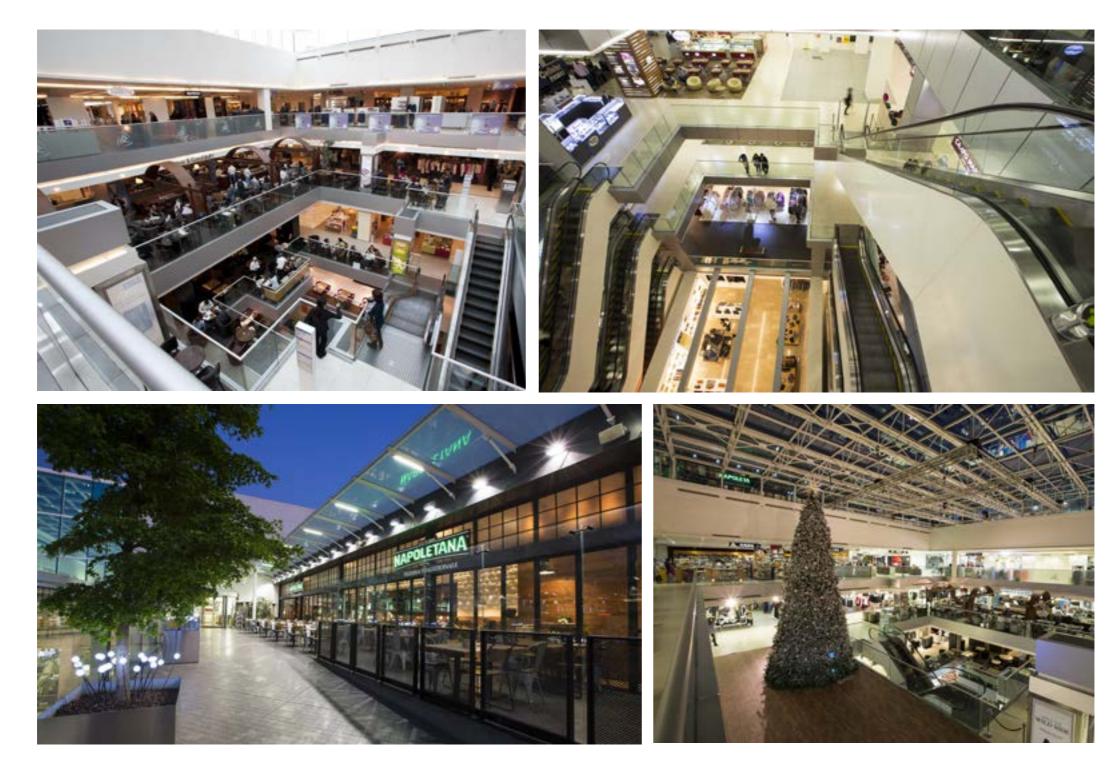

## Le Mall

Accommodating more than 28,000 m<sup>2</sup> of Gross Lease Area, distributed over five floors, retail, entertainment, cinemas and restaurants attract the Lebanese youth where their own aspirations are indulged. The free patterned transparent volume exposes main indoor activities and communicates the joyfulness of space to Dbayeh Highway. Le Mall is, again, a new iconic typology reflecting Dolly Debs Architects Design excellence.