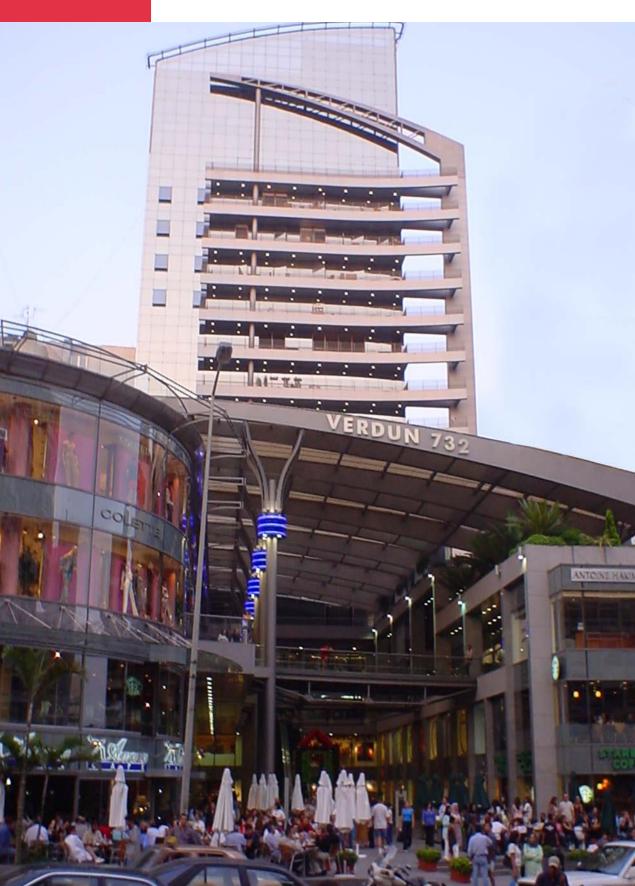

## Verdun 732

This office tower of 30,000 m<sup>2</sup> is a scale masterpiece composition on the main street of Verdun - the luxurious quarter of Beirut - a strong statement complementing the design of Verdun 730 - also accomplished by A-Consult, Dolly Debs Architects. Both projects, define the luxury character of the zone, the skyline of the city and the urban fabric of Verdun. Moreover, in Verdun 732, glass and steel structure frame, marvelously, the positive and negative spaces in a way no designer has approached earlier. Cafe-trottoirs, shops, and beauty centers - skillfully distributed around the main street and the open atriums of both projects, attract, day and night, local and regional customers. Verdun 730 and Verdun 732 are the pride of the capital city of Beirut.

Verdun 732

dolly debs architects